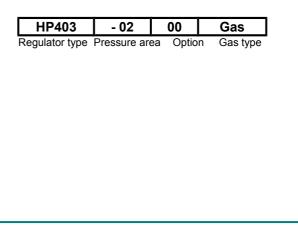

## Order details:

#### Material:

| HP403   | = st. steel |
|---------|-------------|
| HP403MS | = brass     |

#### Pressure area:

**01** = 0,5 - 3 bar **02** = 1 - 6 bar **03** = 1 - 10 bar

Option on the outlet pressure side:

**00** = G<sup>1</sup>/<sub>4</sub>" – Internal thread **01** = olive joint connection 6 mm