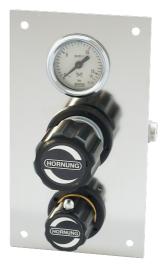

## **Description:**

The supply station is HP 403 is a supply station and is mounted on a panel. It serves the safe supply of pure and mixed gases. The station is connected to gas supply line. A diaphragm shutoff valve and a single stage pressure regulator with gauge are supplied as standard.

## **Technical details:**

| Housing:             | st. steel 1.4404<br>electro polished<br>or brass, nickel &<br>matt chrome plated |
|----------------------|----------------------------------------------------------------------------------|
| Gasket:              | PCTFE                                                                            |
| Diaphragm:           | 1.4435                                                                           |
| Leakage rate:        | 10 <sup>−</sup> 8 (mbar l/s)<br>helium leakage test                              |
| Gas purity:          | <u>≤</u> 6.0                                                                     |
| Max. Inlet pressure: | 40 bar                                                                           |
| Regulating area:     | 0,5-3; 1-6<br>1-10 bar                                                           |
| Operating temp.:     | -20°C to +70°C                                                                   |
| Gauge:               | safety version<br>to EN 837-1 KL1,6                                              |
| Size (WxHxD):        | 70 x 270 x 135                                                                   |
| Weight:              | 1400g                                                                            |