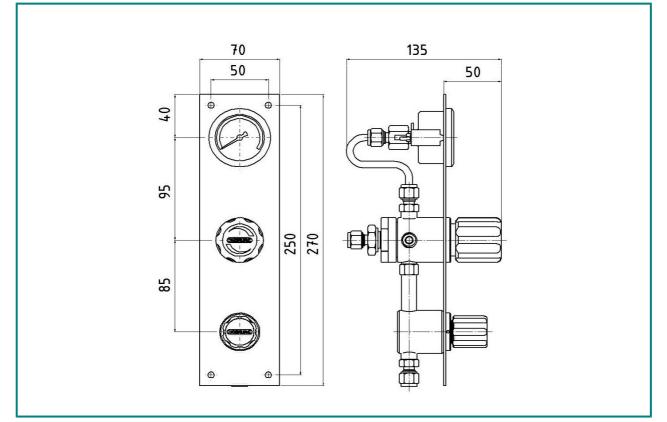

## **Technical details:**

| Housing:             | st. steel 1.4404<br>electro polished<br>or brass, nickel &<br>matt chrome plated |
|----------------------|----------------------------------------------------------------------------------|
| Gasket:              | PCTFE                                                                            |
| Diaphragm:           | 1.4435                                                                           |
| Leakage rate:        | 10 <sup>−</sup> 8 (mbar l/s)<br>helium leakage test                              |
| Gas purity:          | <u>≤</u> 6.0                                                                     |
| Max. Inlet pressure: | 40 bar                                                                           |
| Regulating area:     | 0,5-3; 1-6<br>1-10 bar                                                           |
| Operating temp.:     | -20°C to +70°C                                                                   |
| Gauge:               | safety version<br>to EN 837-1 KL1,6                                              |
| Size (WxHxD):        | 70 x 270 x 135                                                                   |
| Weight:              | 1400g                                                                            |